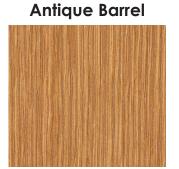

## VIW Plus

- Rift-cut, white oak, 3/4" MDF core plywood (AA-1)
- 1mm white oak veneer edge band.

Colors shown my vary from actual sample set.

**Natural** 

Sparrow

- White maple, 3/4" MDF core plywood. (A1)
- 1mm white maple veneer edge band.