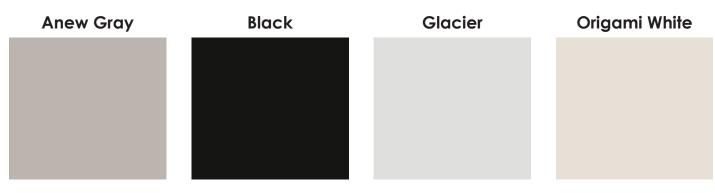

## VIW Plus

- Rift-cut, white oak, 3/4" MDF core plywood (AA-1)
- 1mm white oak veneer edge band.

Colors shown my vary from actual sample set.

**Natural** 

Sparrow

- White maple, 3/4" MDF core plywood. (A1)
- 1mm white maple veneer edge band.