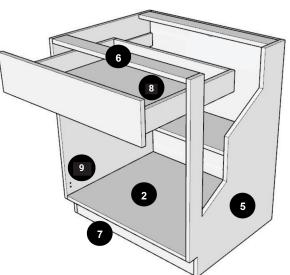

## VIW Plus

• 3/4" solid double refined MDF.

- Box/Case
  - 3/4" thick UV coated birch/maple plywood.
  - Front edge of case is edge-banded with 1 mil edgeband to match door/drawer front color.
  - All cutting/machining done with state of the art European technology.
- **Tops and Bottoms** 
  - Industrial grade 3/4" thick particleboard with face edge-banded to match door/drawer front.
  - UV coated surface.
- **Back Panel** 
  - 3/4" thick UV coated birch/maple plywood.
- Shelving
  - 3/4" thick UV coated birch/maple plywood. Edge-banding on front edge to match cabinet interior color. Shelves are adjustable and sit on 100% metal shelf pins.
  - Half-depth, adjustable shelves standard on base cabinets.
- **Side Panels** 
  - 3/4" thick UV coated birch/maple plywood face edge-banded to match door/drawer front. Bore, dowel and glue construction.
- Stretchers/Mid-Rails

• 3/4" thick UV coated birch/maple plywood with face edge-banded to match door/drawer front. Bore, dowel and glue construction. Stretcher/mid-rail installed beneath every drawer.

- **Toe Kick** 
  - 4 1/2" high x 3/4" thick UV coated plywood. Bore, dowel and glue fastening into side panels
- **Drawer Box** 
  - 5/8" thick coated, solid wood, dovetail drawer box.
  - 1/4" thick fully captured bottom.
  - Drawers in cabinets 24" and wider get 1/2" thick center support on bottom of drawer
  - Soft-close, 7/8 extension standard undermount, 75 lb. drawer guides.
- Hinges
  - Soft-close 110-degree opening, fully concealed hinges. Hinges are 6-way adjustable clip on style.
  - Hinges and mounting plates are constructed of steel.