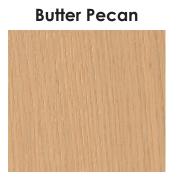

## VIW Plus

- Rift-cut, white oak, 3/4" MDF core plywood (AA-1)
- 1mm white oak veneer edge band.

Colors shown my vary from actual sample set.

**Natural** 

Sparrow

- White maple, 3/4" MDF core plywood. (A1)
- 1mm white maple veneer edge band.