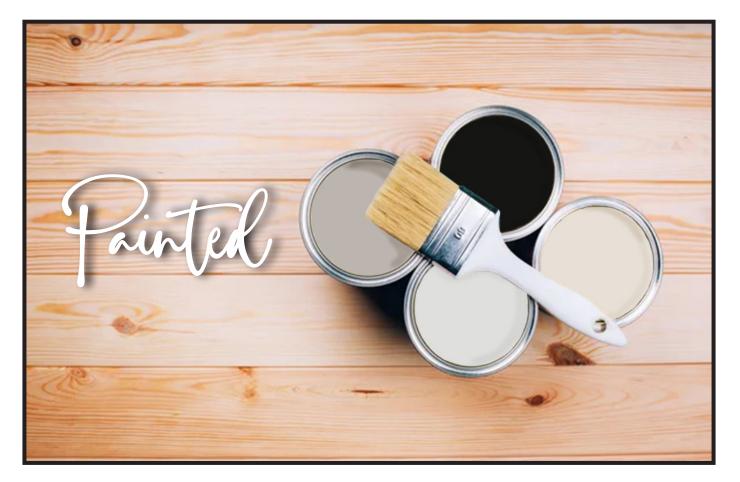

## VIW Plus

- Rift-cut, white oak, 3/4" MDF core plywood (AA-1)
- 1mm white oak veneer edge band.

Colors shown my vary from actual sample set.

**Natural** 

Sparrow

- White maple, 3/4" MDF core plywood. (A1)
- 1mm white maple veneer edge band.