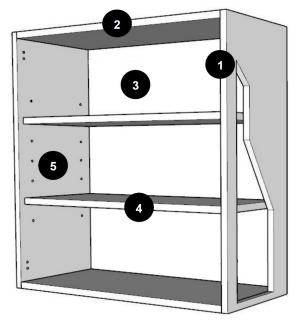

## VIW Plus

• 3/4" solid double refined MDF.

- Box/Case
  - 3/4" thick UV coated birch/maple plywood.
  - Front edge of case is edge-banded with 1 mil edgeband to match door/drawer front color.
  - All cutting/machining done with state of the art European technology.
- **Tops and Bottoms** 
  - Industrial grade 3/4" thick particleboard with face edge-banded to match door/drawer front.
  - UV coated surface.
- **Back Panel** 
  - 3/4" thick UV coated birch/maple plywood.
- Shelving
  - 3/4" thick UV coated birch/maple plywood. Edge-banding on front edge to match cabinet interior color. Shelves are adjustable and sit on 100% metal shelf pins.
  - Half-depth, adjustable shelves standard on base cabinets.
- **Side Panels** 
  - 3/4" thick UV coated birch/maple plywood face edge-banded to match door/drawer front. Bore, dowel and glue construction.
- Stretchers/Mid-Rails

• 3/4" thick UV coated birch/maple plywood with face edge-banded to match door/drawer front. Bore, dowel and glue construction. Stretcher/mid-rail installed beneath every drawer.

- **Toe Kick** 
  - 4 1/2" high x 3/4" thick UV coated plywood. Bore, dowel and glue fastening into side panels
- **Drawer Box** 
  - 5/8" thick coated, solid wood, dovetail drawer box.
  - 1/4" thick fully captured bottom.
  - Drawers in cabinets 24" and wider get 1/2" thick center support on bottom of drawer
  - Soft-close, 7/8 extension standard undermount, 75 lb. drawer guides.
- Hinges
  - Soft-close 110-degree opening, fully concealed hinges. Hinges are 6-way adjustable clip on style.
  - Hinges and mounting plates are constructed of steel.