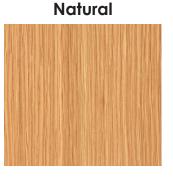

## VIW Plus

- Rift-cut, white oak, 3/4" MDF core plywood (AA-1)
- 1mm white oak veneer edge band.

Colors shown my vary from actual sample set.

**Natural** 

Sparrow

- White maple, 3/4" MDF core plywood. (A1)
- 1mm white maple veneer edge band.